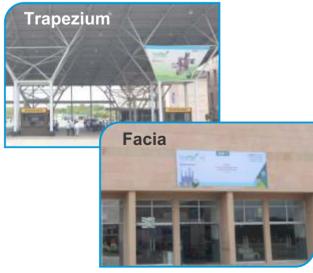

## **Branding Choices:**

| Signage                   | Location              | Size/ ft | Area/ Sqft | Qty. | Cost (₹)/ each |
|---------------------------|-----------------------|----------|------------|------|----------------|
| Trapezium                 | Exhibition Hall Entry | 26X14    | 364        | 9    | 1,00,000/-     |
| Framed Standee (Box of 4) | Registration Area     | 3X6X4    | 72         | 10   | 40,000/-       |
| Hoarding                  | Outside Halls         | 10X10    | 100        | 6    | 60,000/-       |
| Facia                     | Hall Entry            | 20X10    | 200        | 4    | 1,50,000/-     |

## Do not miss the opportunity to give an ultimate visibility to your brand.

Hoarding

Framed Standee

Packaged 4 Profits

Confirm your booking with:

Mustaque Ahmed: +91 98193 48505 Deepak Kabdwal: +91 99107 39090